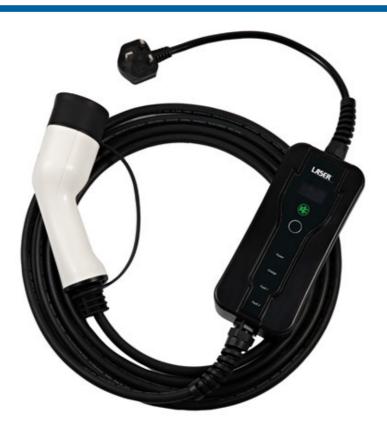

## EV Charging Cable - Type 2 Female to UK 3 Pin Plug 13A

A portable mains charger for use on any BEV (Battery Electric Vehicle) and PHEV (Plug-in Hybrid Electric Vehicle) that uses a Type 2 connector. Suitable for home use, it features a 5 metre long cable with a standard domestic (UK) 3-pin plug with a maximum power output 3.0kW. Supplied in a zip-up carry-case so that it can be kept safely and tidily in the vehicle when not in use.

## **Additional Information**

- 5m long BEV/PHEV charging cable with controller, featuring a Type 2 vehicle plug (female) to 3 pin standard UK mains plug, for domestic charging, supplied with carry bag.
- Single phase voltage up to 220/230V AC, for charging at up to 3.0kW.
- Tested to 2,500V DC. Operating temperature: -30C to +50C. Connectors made from durable polycarbonate with copper alloy contacts.
- Applications include: Audi, BMW, Hyundai, Jaguar, Kia, Lucid Air, Mercedes, MINI, Nissan Leaf (2018), Porsche, Range Rover P400e, Renault, Smart, Tesla, Toyota, Volkswagen, Volvo.
- IP55 rated, IEC, UL, TUV, CE & UKCA compliant. Charger with a Type 1 plug to 3 pin standard UK mains plug also available, please see Part No. 8629.