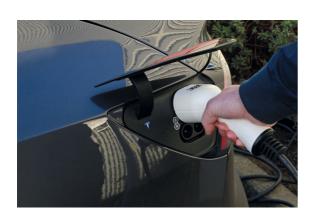

## EV Charging Cable - Type 2 Female to UK 3 Pin Plug 13A

A portable mains charger for use on any BEV (Battery Electric Vehicle) and PHEV (Plug-in Hybrid Electric Vehicle) that uses a Type 2 connector. Suitable for home use, it features a 5 metre long cable with a standard domestic (UK) 3-pin plug with a maximum power output 3.0kW. Supplied in a zip-up carry-case so that it can be kept safely and tidily in the vehicle when not in use.

## **Additional Information**

- 5m long BEV/PHEV charging cable with controller, featuring a Type 2 vehicle plug (female) to 3 pin standard UK mains plug, for domestic charging, supplied with carry bag.
- Single phase voltage up to 220/230V AC, for charging at up to 3.0kW.
- Tested to 2,500V DC. Operating temperature: -30C to +50C. Connectors made from durable polycarbonate with copper alloy contacts.
- Applications include: Audi, BMW, Hyundai, Jaguar, Kia, Lucid Air, Mercedes, MINI, Nissan Leaf (2018), Porsche, Range Rover P400e, Renault, Smart, Tesla, Toyota, Volkswagen, Volvo.
- IP55 rated, IEC, UL, TUV, CE & UKCA compliant. Charger with a Type 1 plug to 3 pin standard UK mains plug also available, please see Part No. 8629.